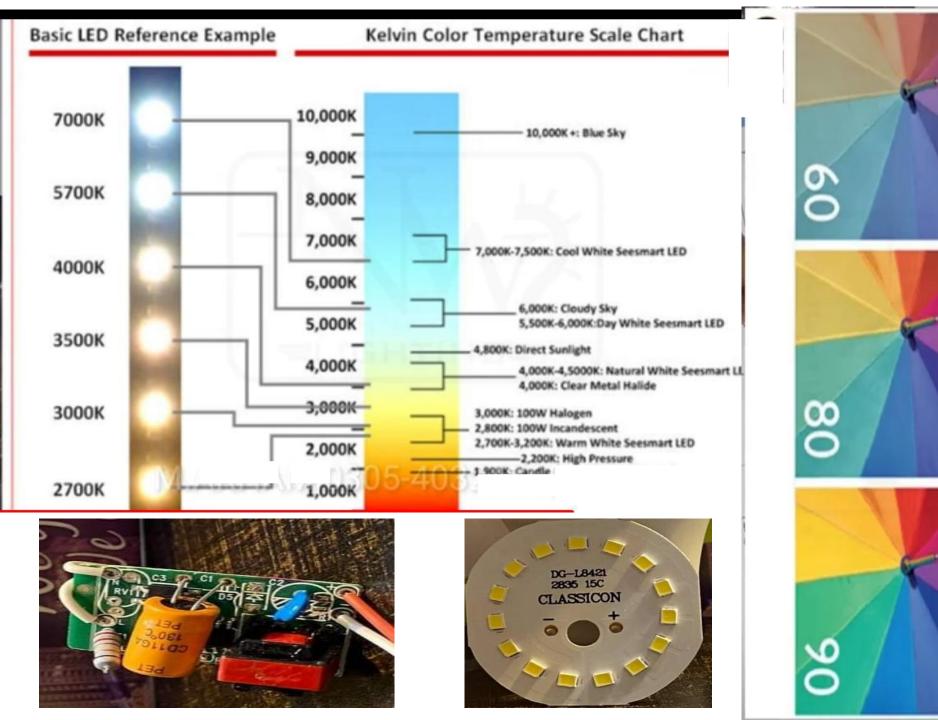

# GB ECO TECH ENTERPRISES



# **EXPORT IMPORT**



ٱللَّهُمَّ ٱنْتَ السَّلَامُ وَمِنْكَ السَّلَامُ

تَبَارَكُتَ يَا ذَالْجَلَالِ وَالْإِكْمَامِ

اے الله تو می سلامتی دیے والا ہے اور تجھ می سے سلامتی ہے تو برکت والا ہے اے بزرگی اور عزت والے

## **GB WORLD TRADE**









New Year & New Product LED LIGHT



# **NEW YEAR WITH NEW ECO LED BULB**

2021 Start with Grace of Allah & Inshallah.

We will come out of this epidemic situation with Grace of Allah ba Fazal.

We are coming with Eco Technology Eco-Energy Bulb.

GB ECO TECH ENTERPRISES

Launch a New Product "ECO LED BULB "
With Special Offer's Warranty, Best Prices and Good
Quality and ongoing chain Supply with best Services.

www,gbworldtradecoltd,com

















□ DC 15 V

Voltage: AC 85-265V □

□ B55

**□** E27

□ 4000K □ 6500K

□ 3000K

12W

M6 □





## **Our Packing**

# **WE Offer OEM**





SAVE UPTO

O

ELECTRICITY





## 12WATTS

#### CAUTION

This product is for indoor use only. For outdoors needs to be provided waterproof facilities.

### MFG. DATE:

| 1 | 2 | 3 | 4  | 5  | 6  |
|---|---|---|----|----|----|
| 7 | 8 | 9 | 10 | 11 | 12 |











CE

http://gbworldtradecoltd.com





SAVE UPTO 90% CELECTRICITY





### Safety Precautions

- Avoid close to flammable material
- Installation, disassembly, cleaning, please turn off the power Do not knock, scratch, strain, torsion.
- . Long time lighting of light do not touch.
- To avoid scalding the risk of electric shock, only dry Environment,
- · Cannot be used for dimming.

#