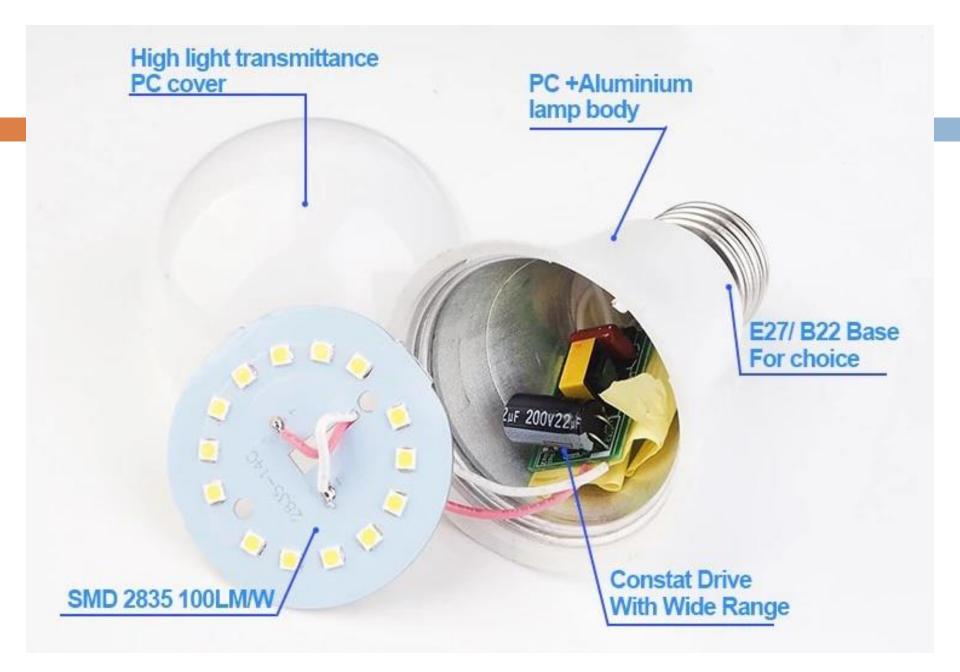

GB ECO TECH ENTERPRISES

Launch a New Product "ECO LED BULB "
With Special Offer's Warranty, Best Prices and Good
Quality and ongoing chain Supply with best Services.

www,gbworldtradecoltd,com

□ DC 15 V

Voltage: AC 85-265V □

□ B55

**□** E27

□ 4000K □ 6500K

□ 3000K

12W

M6 □