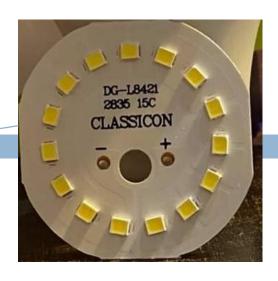

GB ECO TECH ENTERPRISES

Launch a New Product "ECO LED BULB "
With Special Offer's Warranty, Best Prices and Good
Quality and ongoing chain Supply with best Services.

www,gbworldtradecoltd,com

□ DC 15 V

Voltage: AC 85-265V □

□ B55

**□** E27

□ 4000K □ 6500K

□ 3000K

12W

M6 □