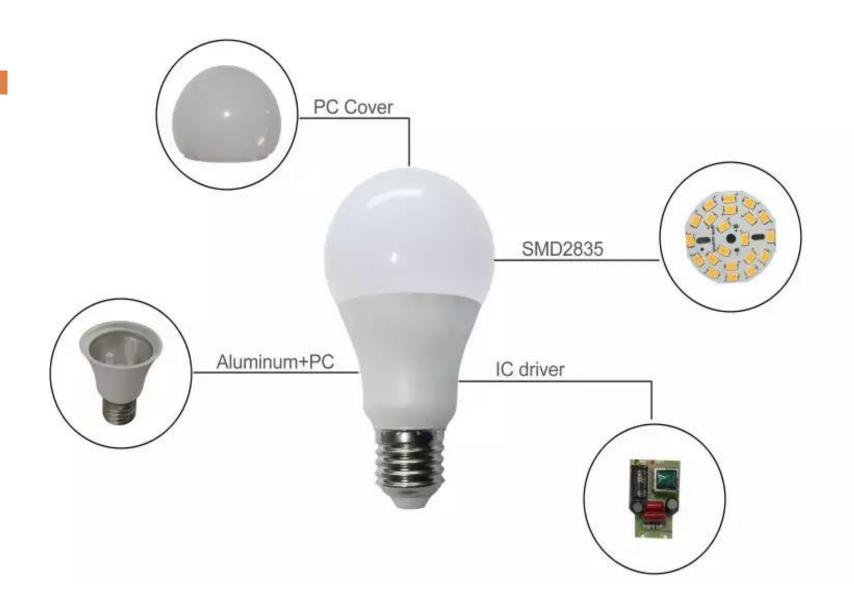

GB ECO TECH ENTERPRISES

Launch a New Product "ECO LED BULB "
With Special Offer's Warranty, Best Prices and Good
Quality and ongoing chain Supply with best Services.

www,gbworldtradecoltd,com

□ DC 15 V

Voltage: AC 85-265V □

□ B55

**□** E27

□ 4000K □ 6500K

□ 3000K

12W

M6 □