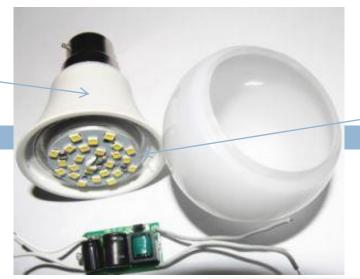

# **NEW YEAR WITH NEW ECO LED BULB**

2021 Start with Grace of Allah & Inshallah.

We will come out of this epidemic situation with Grace of Allah ba Fazal.

We are coming with Eco Technology Eco-Energy Bulb.

GB ECO TECH ENTERPRISES

Launch a New Product "ECO LED BULB "
With Special Offer's Warranty, Best Prices and Good
Quality and ongoing chain Supply with best Services.

www,gbworldtradecoltd,com

□ DC 15 V

Voltage: AC 85-265V □