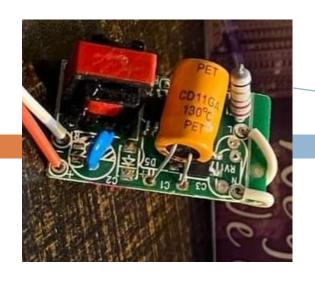

GB ECO TECH ENTERPRISES

Launch a New Product "ECO LED BULB "
With Special Offer's Warranty, Best Prices and Good
Quality and ongoing chain Supply with best Services.

www,gbworldtradecoltd,com

□ DC 15 V

Voltage: AC 85-265V □