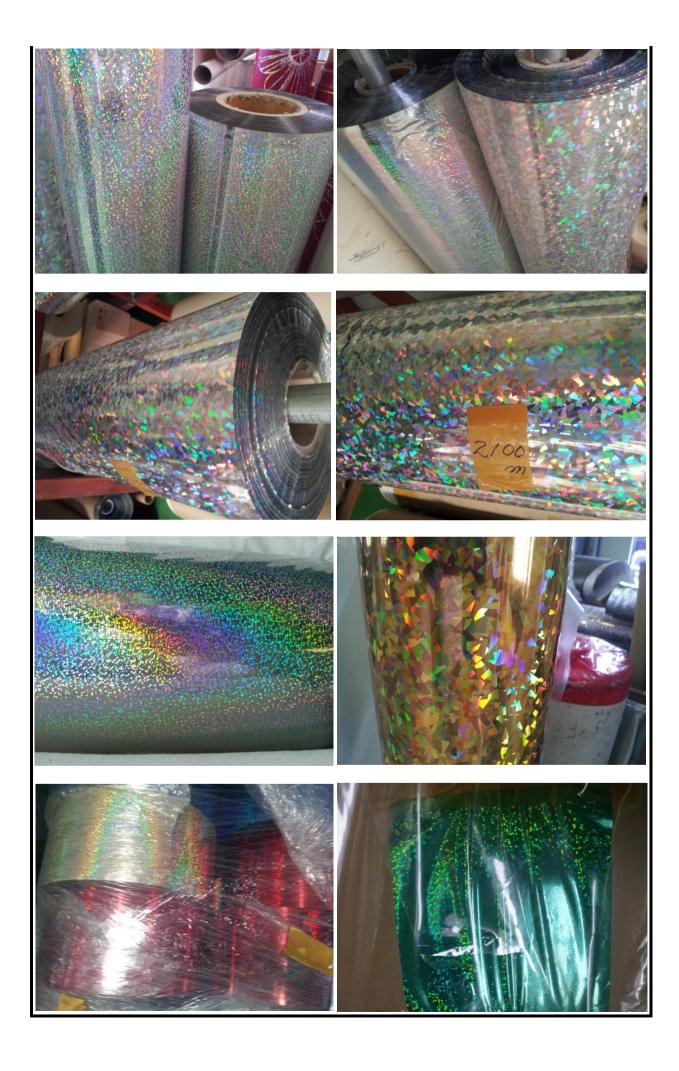

| Item: 2      | Hot Stamping Foil                              | Quantity:  |        |     | 30 mt    |        |
|--------------|------------------------------------------------|------------|--------|-----|----------|--------|
| Price:       | contact us                                     | Size:      | Width: | 60" | Leangth: | 3000m  |
| Payment:     | L/C , T/T                                      | Thickness: |        | 12m | Color:   | Silver |
| Discription: | Un-Used foil (fresh) use for Textile Industry. |            |        |     |          |        |

| Item: 6                  | Hot Stamping Foil | Quantity:  | 15 mt                                                        |
|--------------------------|-------------------|------------|--------------------------------------------------------------|
| Price:                   | contact us        | Size:      | Width: 60" Leangth: 2000~3000 M                              |
| Payment:<br>Discription: | L/C , T/T         | Thickness: | 12 Micron Color: Gold 40% Silver 60% Smoke Grade For Textile |
|                          |                   |            |                                                              |
|                          |                   |            |                                                              |
|                          |                   |            |                                                              |