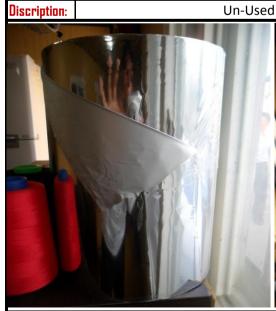

## HOT STAMPING FOIL

| ltem: 1      | Hot Stamping Foil | Quantity:    |         |           | 12 mt       |     |  |
|--------------|-------------------|--------------|---------|-----------|-------------|-----|--|
| Price:       | contact us        | Size:        | Width:  | 60"       | Leangth:    | mix |  |
| Payment:     | L/C , T/T         | Thickness:   |         | 12m       | Color:      | mix |  |
| Discription: | Un-Used foil (fro | esh) use for | Textile | Industry, | Short roll. |     |  |
|              |                   |              |         |           |             |     |  |
|              |                   |              |         |           |             |     |  |
|              |                   |              |         |           |             |     |  |

| Item: 2      | Hot Stamping Foil                              | Quantity:  |        |     | 30 mt    |        |
|--------------|------------------------------------------------|------------|--------|-----|----------|--------|
| Price:       | contact us                                     | Size:      | Width: | 60" | Leangth: | 3000m  |
| Payment:     | L/C , T/T                                      | Thickness: |        | 12m | Color:   | Silver |
| Discription: | Un-Used foil (fresh) use for Textile Industry. |            |        |     |          |        |