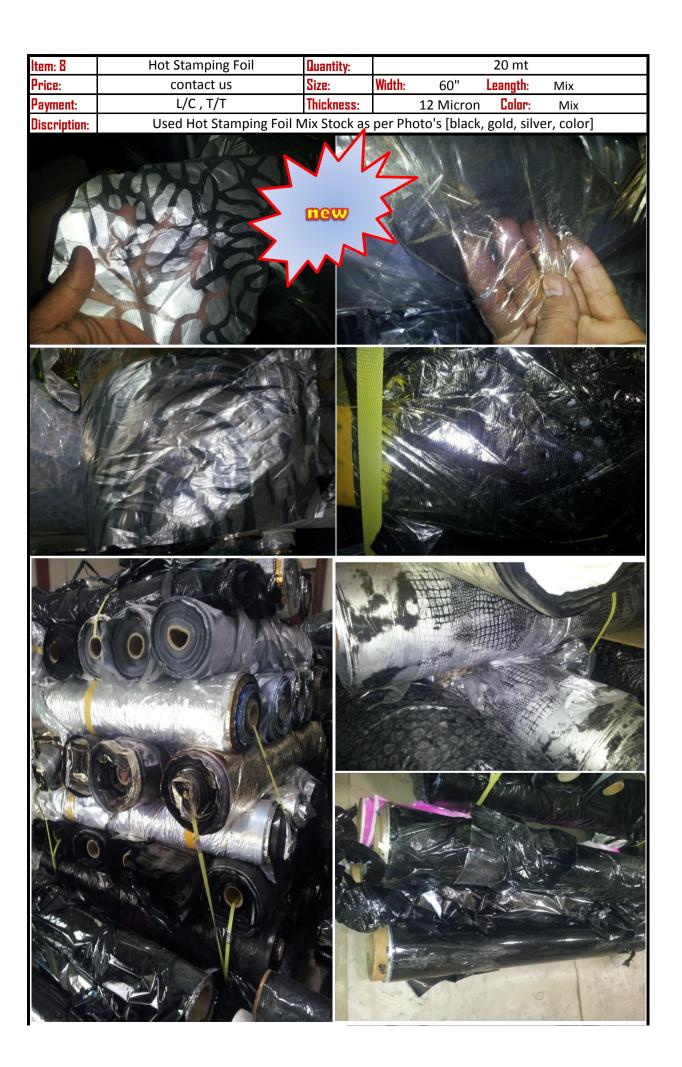

| Item: 4      | Hot Stamping Foil | Quantity:      |              |          | 24 mt             |             |
|--------------|-------------------|----------------|--------------|----------|-------------------|-------------|
| Price:       | contact us        | Size:          | Width:       | 60"      | Leangth:          | mix         |
| Payment:     | L/C , T/T         | Thickness:     | muut.        | 12m      | Color:            | Gold+Silver |
|              |                   |                | L<br>Tevtile |          |                   | JUIUTSIIVEI |
| Discription: | Used              | d foil use for | Textile      | Industry |                   |             |
|              |                   |                |              |          | The second second |             |
|              |                   |                |              |          |                   |             |
|              |                   |                |              |          | 0,0               |             |