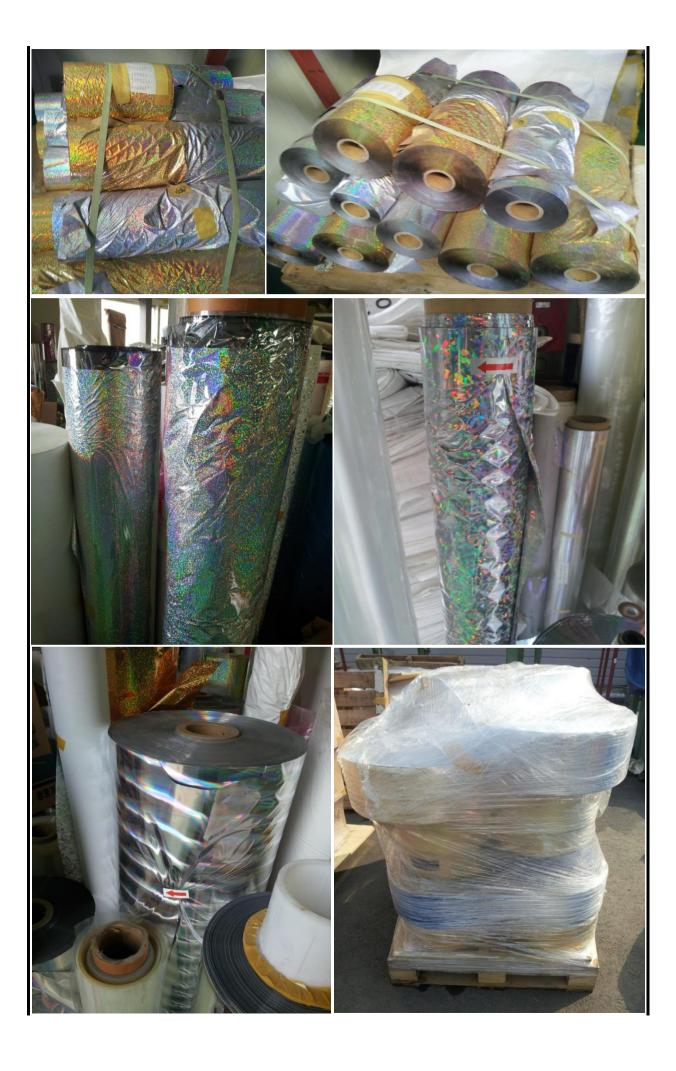

| Item: 2      | Hot Stamping Foil                              | Quantity:  |        |     | 30 mt    |        |
|--------------|------------------------------------------------|------------|--------|-----|----------|--------|
| Price:       | contact us                                     | Size:      | Width: | 60" | Leangth: | 3000m  |
| Payment:     | L/C , T/T                                      | Thickness: |        | 12m | Color:   | Silver |
| Discription: | Un-Used foil (fresh) use for Textile Industry. |            |        |     |          |        |

| Item: 6                  | Hot Stamping Foil | Quantity:  | 15 mt                                                        |
|--------------------------|-------------------|------------|--------------------------------------------------------------|
| Price:                   | contact us        | Size:      | Width: 60" Leangth: 2000~3000 M                              |
| Payment:<br>Discription: | L/C , T/T         | Thickness: | 12 Micron Color: Gold 40% Silver 60% Smoke Grade For Textile |
|                          |                   |            |                                                              |
|                          |                   |            |                                                              |
|                          |                   |            |                                                              |