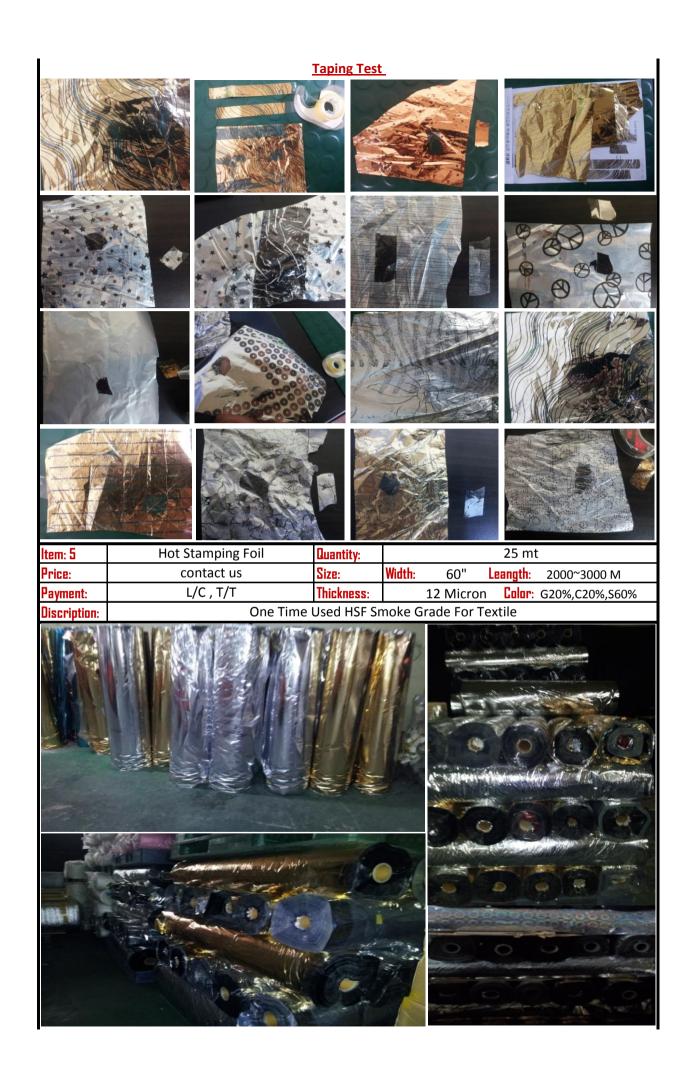

| Item: 6                  | Hot Stamping Foil | Quantity:  | 15 mt                                                        |
|--------------------------|-------------------|------------|--------------------------------------------------------------|
| Price:                   | contact us        | Size:      | Width: 60" Leangth: 2000~3000 M                              |
| Payment:<br>Discription: | L/C , T/T         | Thickness: | 12 Micron Color: Gold 40% Silver 60% Smoke Grade For Textile |
|                          |                   |            |                                                              |
|                          |                   |            |                                                              |
|                          |                   |            |                                                              |