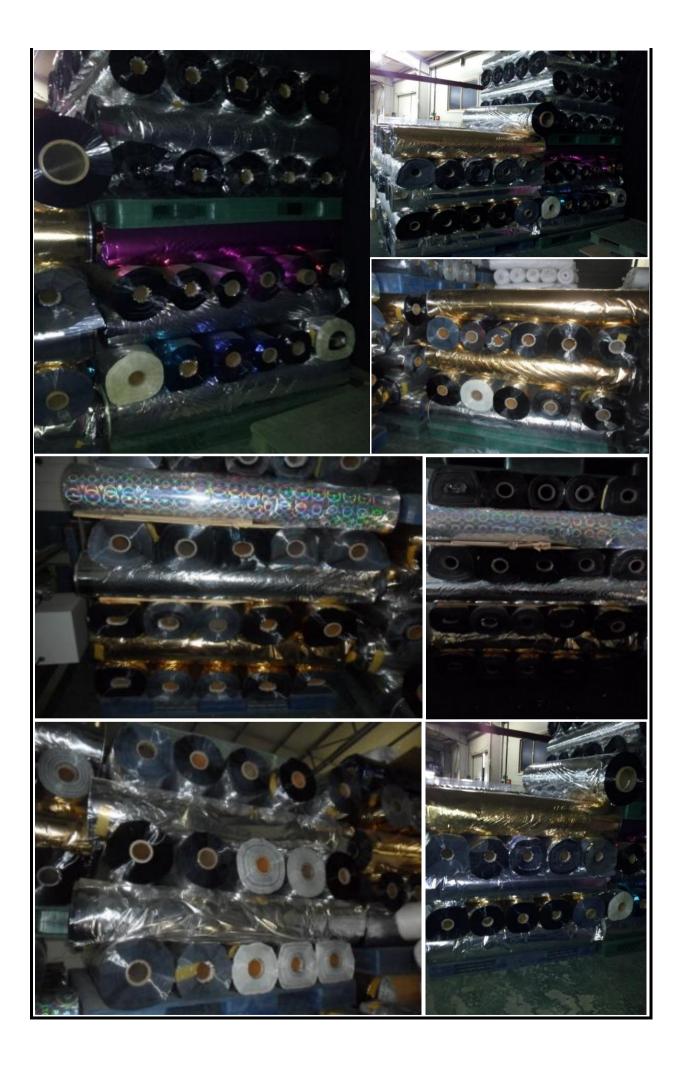

| Item: 4      | Hot Stamping Foil | Quantity:      |              |          | 24 mt             |             |
|--------------|-------------------|----------------|--------------|----------|-------------------|-------------|
| Price:       | contact us        | Size:          | Width:       | 60"      | Leangth:          | mix         |
| Payment:     | L/C , T/T         | Thickness:     | muut.        | 12m      | Color:            | Gold+Silver |
|              |                   |                | L<br>Tevtile |          |                   | JUIUTSIIVEI |
| Discription: | Used              | d foil use for | Textile      | Industry |                   |             |
|              |                   |                |              |          | The second second |             |
|              |                   |                |              |          |                   |             |
|              |                   |                |              |          | 0,0               |             |

| Item: 6                  | Hot Stamping Foil | Quantity:  | 15 mt                                                        |
|--------------------------|-------------------|------------|--------------------------------------------------------------|
| Price:                   | contact us        | Size:      | Width: 60" Leangth: 2000~3000 M                              |
| Payment:<br>Discription: | L/C , T/T         | Thickness: | 12 Micron Color: Gold 40% Silver 60% Smoke Grade For Textile |
|                          |                   |            |                                                              |
|                          |                   |            |                                                              |
|                          |                   |            |                                                              |