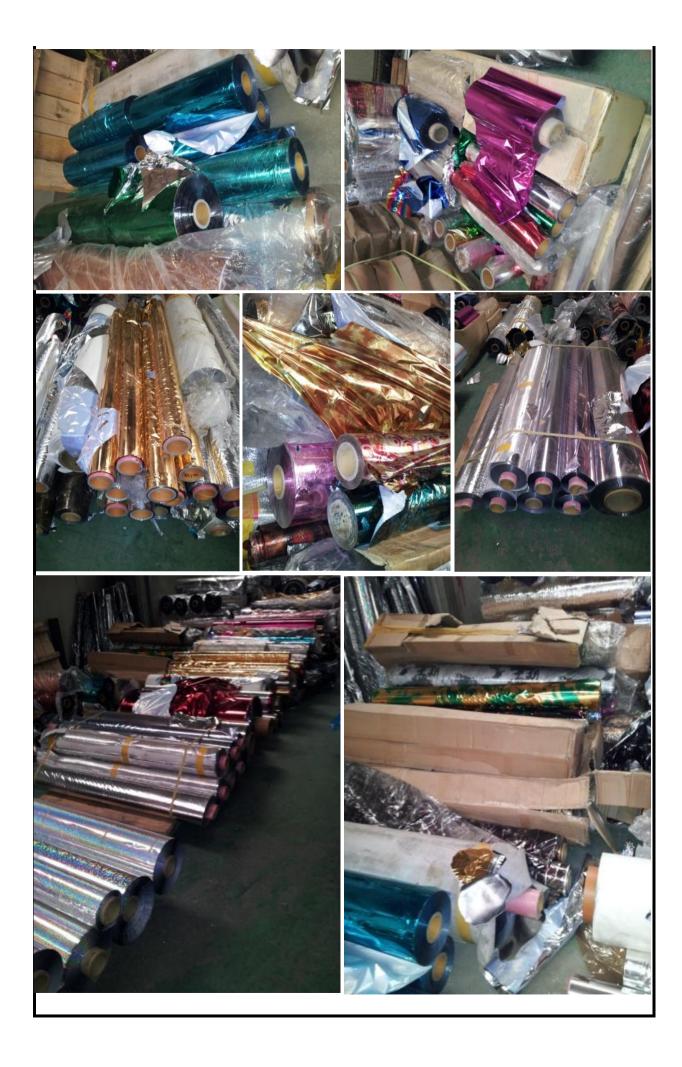

## HOT STAMPING FOIL

| ltem: 1      | Hot Stamping Foil | Quantity:    |         |           | 12 mt       |     |  |
|--------------|-------------------|--------------|---------|-----------|-------------|-----|--|
| Price:       | contact us        | Size:        | Width:  | 60"       | Leangth:    | mix |  |
| Payment:     | L/C , T/T         | Thickness:   |         | 12m       | Color:      | mix |  |
| Discription: | Un-Used foil (fro | esh) use for | Textile | Industry, | Short roll. |     |  |
|              |                   |              |         |           |             |     |  |
|              |                   |              |         |           |             |     |  |
|              |                   |              |         |           |             |     |  |

| Item: 2      | Hot Stamping Foil                              | Quantity:  |        |     | 30 mt    |        |
|--------------|------------------------------------------------|------------|--------|-----|----------|--------|
| Price:       | contact us                                     | Size:      | Width: | 60" | Leangth: | 3000m  |
| Payment:     | L/C , T/T                                      | Thickness: |        | 12m | Color:   | Silver |
| Discription: | Un-Used foil (fresh) use for Textile Industry. |            |        |     |          |        |

| ltem: 3      | Hot Stamping Foil                            | Quantity:  |        |     | 10 mt    |     |  |
|--------------|----------------------------------------------|------------|--------|-----|----------|-----|--|
| Price:       | contact us                                   | Size:      | Width: | 10" | Leangth: | mix |  |
| Payment:     | L/C , T/T                                    | Thickness: |        | 12m | Color:   | mix |  |
| Discription: | Un-Used foil (fresh) use for Paper Industry. |            |        |     |          |     |  |

| Item: 4      | Hot Stamping Foil | Quantity:      |              |          | 24 mt             |             |
|--------------|-------------------|----------------|--------------|----------|-------------------|-------------|
| Price:       | contact us        | Size:          | Width:       | 60"      | Leangth:          | mix         |
| Payment:     | L/C , T/T         | Thickness:     | muut.        | 12m      | Color:            | Gold+Silver |
|              |                   |                | L<br>Tevtile |          |                   | JUIUTSIIVEI |
| Discription: | Used              | d foil use for | Textile      | Industry |                   |             |
|              |                   |                |              |          | The second second |             |
|              |                   |                |              |          |                   |             |
|              |                   |                |              |          | 0,0               |             |

| Item: 6                  | Hot Stamping Foil | Quantity:  | 15 mt                                                        |
|--------------------------|-------------------|------------|--------------------------------------------------------------|
| Price:                   | contact us        | Size:      | Width: 60" Leangth: 2000~3000 M                              |
| Payment:<br>Discription: | L/C , T/T         | Thickness: | 12 Micron Color: Gold 40% Silver 60% Smoke Grade For Textile |
|                          |                   |            |                                                              |
|                          |                   |            |                                                              |
|                          |                   |            |                                                              |